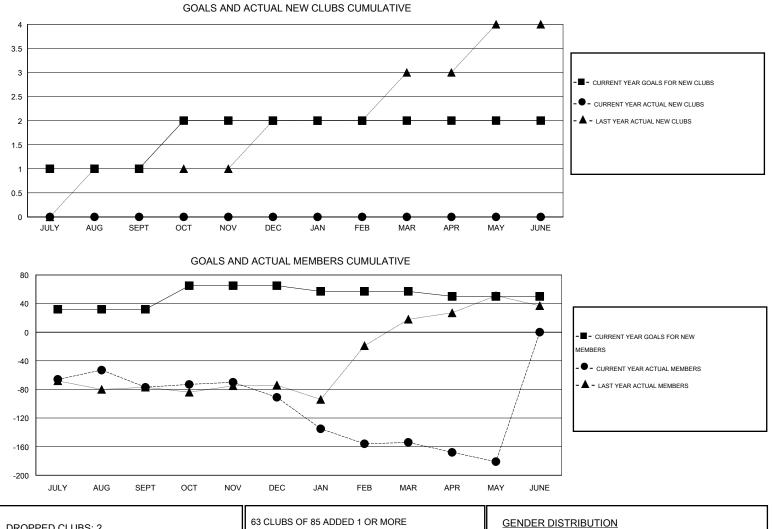

## GMT: HAL GRIFFIN

| LOCATION | TEXAS |
|----------|-------|
|----------|-------|

| Clubs                 |                  |           |                  |                  | Members<br>RESULTS FOR 2015-2016 |                    |                                     |                    |                  |
|-----------------------|------------------|-----------|------------------|------------------|----------------------------------|--------------------|-------------------------------------|--------------------|------------------|
| RESULTS FOR 2015-2016 |                  |           |                  |                  |                                  |                    |                                     |                    |                  |
| QUARTER               | NEW CLUB<br>GOAL | NEW CLUBS | DROPPED<br>CLUBS | NET<br>GAIN/LOSS | QUARTER                          | NEW MEMBER<br>GOAL | CHARTER AND<br>NEW MEMBERS<br>ADDED | DROPPED<br>MEMBERS | NET<br>GAIN/LOSS |
| JULY/AUG/SEPT         | 1                | 0         | 2                | -2               | JULY/AUG/SEPT                    | 32                 | 77                                  | 154                | -77              |
| OCT/NOV/DEC           | 1                | 0         | 0                | 0                | OCT/NOV/DEC                      | 33                 | 49                                  | 63                 | -14              |
| JAN/FEB/MAR           | 0                | 0         | 0                | 0                | JAN/FEB/MAR                      | -8                 | 62                                  | 125                | -63              |
| APR/MAY/JUNE          | 0                | 0         | 0                | 0                | APR/MAY/JUNE                     | -7                 | 43                                  | 70                 | -27              |

| 63 CLUBS OF 85 ADDED 1 OR MORE | GENDER DISTRIBUTION   |                                                                 |  |
|--------------------------------|-----------------------|-----------------------------------------------------------------|--|
| NEW MEMBERS                    | MALE                  | 1,461 (60.57%)                                                  |  |
| 1                              | FEMALE                | 951 (39.43%)                                                    |  |
|                                |                       |                                                                 |  |
|                                |                       | 391                                                             |  |
| ASSESSMENT DATA                | FAMILY UNIT MEMBERS   |                                                                 |  |
|                                | HEAD OF HOUSEHOLD     |                                                                 |  |
|                                | NON-HEAD OF HOUSEHOLD | b 199                                                           |  |
|                                | NEW MEMBERS           | NEW MEMBERS MALE FEMALE  CLICK HERE FOR HEALTH. ASSESSMENT DATA |  |